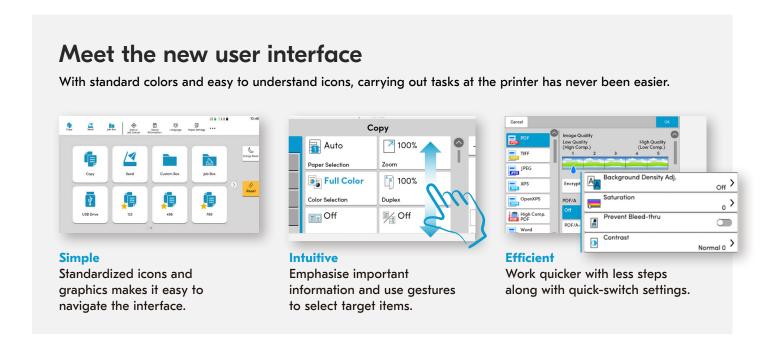

#### Fewer pains. More gains.

Complex printer controls drain valuable time and can impact your overall productivity. With the new Kyocera Evolution Series, the user interface has been totally redesigned to minimize confusion and maximize your capabilities, so that you enjoy more time for you and your business.