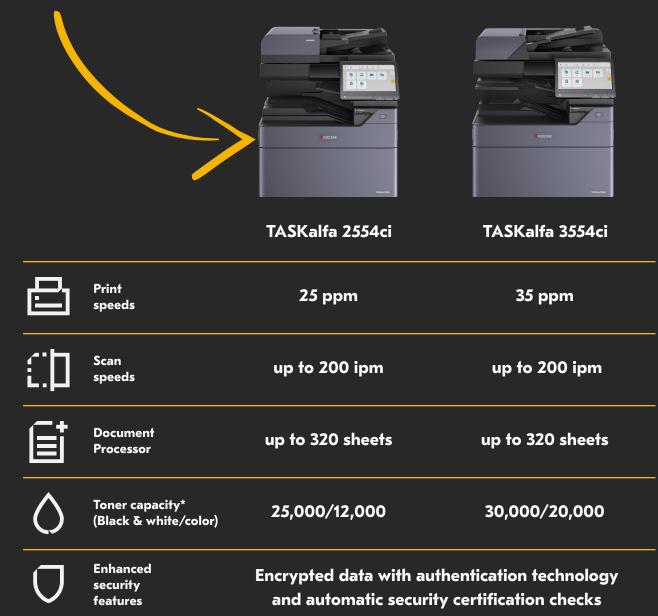

# The Evolution of Printing Starts Here

Transform your workspace with quality you can rely on.



#### It's Time to Evolve

New challenges demand a fresh approach. You need the best tools to drive your business forward during challenging times.

Meet the Kyocera Evolution Series: **robust, versatile platforms that have been built to last**. Combining cutting-edge technology and Kyocera's expertise, this new user-friendly series is ready to drive your productivity to new levels.

#### Meet the models!



<sup>\*</sup>Based on 5% coverage

2



#### Fewer pains. More gains.

Complex printer controls drain valuable time and can impact your overall productivity. With the new Kyocera Evolution Series, the user interface has been totally redesigned to minimize confusion and maximize your capabilities, so that you enjoy more time for you and your business.



Kyocera Evolution Series Kyocera Evolution Series

#### **Productivity You Can Rely On**

You can't put a price on knowing your machine is always going to work. The Kyocera Evolution Series provides maximum performance.

#### Re-energize the way you work



### High performance Fast print and scan speeds for maximum efficiency.



Paper capacity
Less time filling paper trays means more time for quality work.



**Digitization**Transform y