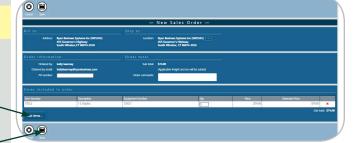

- Repeat the previous process.
- Verify bill to/ship to are correct.
- Click Save. Confirmation number appears.

Need Help?

Call the RYAN service line at 800.842.1916

455 Governor's Highway, South Windsor, Connecticut 06074 • **800.842.1916** 4 Oxford Road, Milford, Connecticut 06460 • **www.ryanbusiness.com**