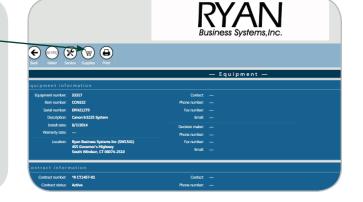

### Click on "Supplies"

Select the Eq ID#

A screen(pop up) should appear with available supplies.

- Enter the quantity of the item you would like to order.
- Click [OK] button.

6

Don't see your toner or staples listed? Email *supplies@ryanbusiness.com* and let us know.

#### Meter Readings are Required for supplies to be shipped!

If you need to order for additional equipment:

- Click the "Add Items" button. 🥆
- To see a list of all devices at your location click

"Equipment", or select "searching" to search by ID#