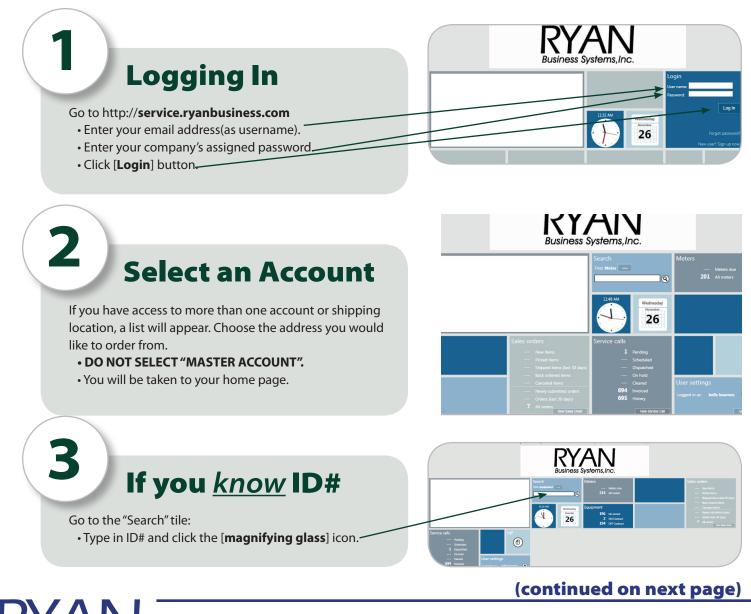

# 4

You will be brought to the "Equipment" Page.

|  | Exa Pres                                  |                     |               |         |       |                                    |
|--|-------------------------------------------|---------------------|---------------|---------|-------|------------------------------------|
|  |                                           |                     |               |         | -     | – Equipment —                      |
|  | Equipment Search results for <b>53317</b> |                     |               |         |       |                                    |
|  | Number                                    | Description         | Serial number | Contact | Phone | Customer                           |
|  | 53317                                     | Canon Ir3225 System | DFH21279      |         |       | Ryan Business Systems Inc (SW1541) |
|  | 1 list item                               |                     |               |         |       |                                    |